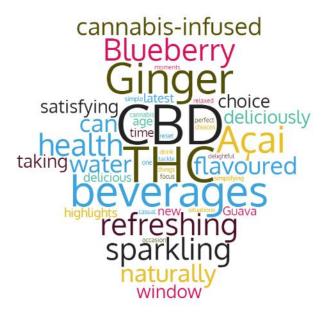

# Al was used to code open ended responses and deliver sentiment analysis by name option

OPEN ENDED RESPONSE WORD CLOUD