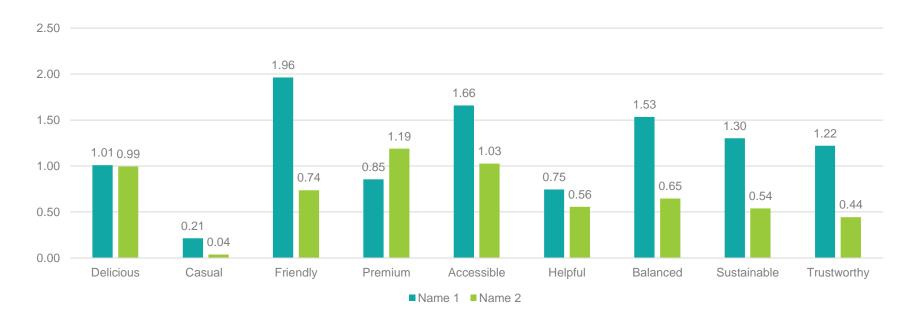

## Associations pre and post category reveal demonstrated strong lift for 2 of 3 names

#### PRE-POST PERCEPTION SCORES (NAME 1)

Post