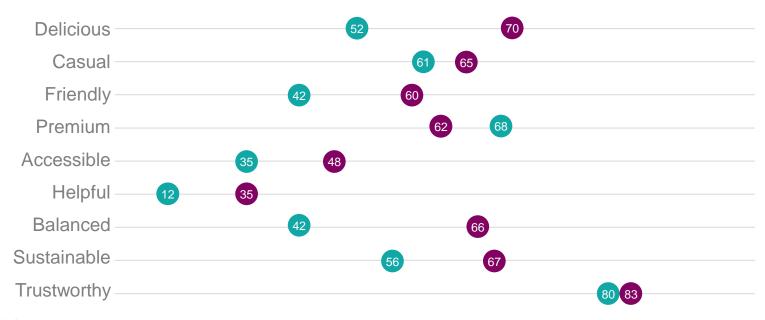

## Associations pre and post category reveal demonstrated strong lift for 2 of 3 names

#### PRE-POST PERCEPTION SCORES (NAME 1)

Post